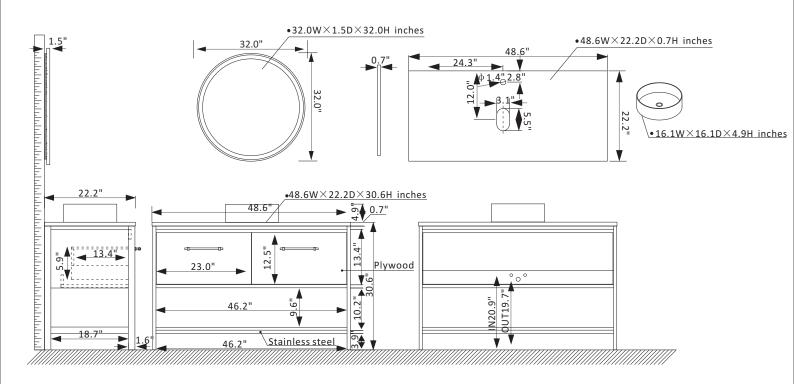

## Features

Brushed Gold Stainless Steel Frame with plywood construction ensure supreme sturdiness.

Available in Suleiman Oak finish to complement your contemporary décor.

White composite grain stone countertop for a clean, elegant look.

Modern, ceramic vessel sink with overflow opening included.

2 soft-close drawers with plenty of storage for all your toiletries.

Brushed Gold finish hardware for a touch of style and contrast.

Spacious open shelf below is perfect for towels or decorative items.

Single matching LED mirror coordinates perfectly with vanity.

Pre-drilled and designed for easy plumbing and faucet installation.

\* Does not include faucet, drain assembly, P-trap, or backsplash.